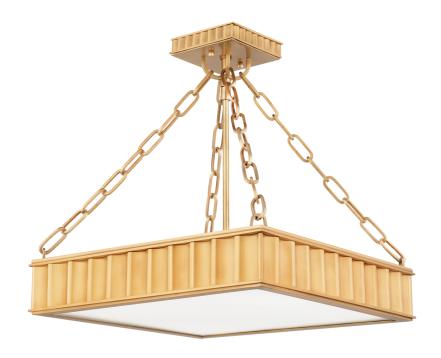

# **MIDDLEBURY**

933-AGB

# **DIMENSIONS**

Height: 16.5"

Width/Diameter: 16.25" Length: 16.25" Product Weight: 13lb

Canopy/Backplate Shape: Square Sloped Ceiling Compatible: No

Living Finish: No Uplight Only: No

#### Shade

Shade 1: Glass

Shade 1 Finish: Opal Matte Shade 1 Bottom L/W: 0" / 15"

Replacement Glass Item #(s): GLS-000933