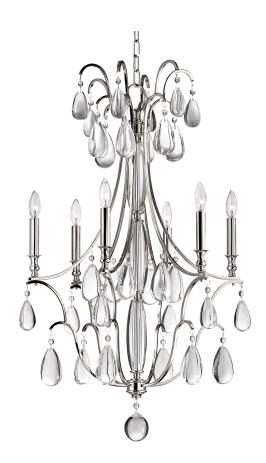

# **CRAWFORD**

9324-PN

#### POLISHED NICKEL

Coastal Suitable Finish (EPM): No

# **DIMENSIONS**

Height: 39"

Width/Diameter: 24.25" Minimum Height: 44.5" Maximum Height: 95" Canopy/Backplate: 6.5" Product Weight: 25lb

Canopy/Backplate Shape: Round Sloped Ceiling Compatible: No

Living Finish: No Uplight Only: No

#### Shade

Shade 1: Crystal Shade 1 Finish: Clear Shade 2: Crystal

Replacement Glass Item #(s): CRY-009324