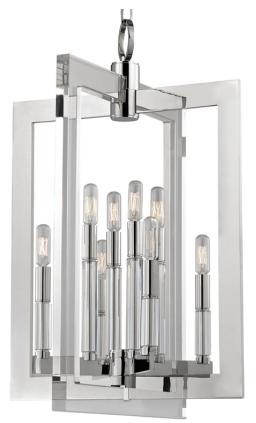

# WELLINGTON

9323-PN

A brilliant mix of materials, Wellington's sleek planes evoke a modernist sense of glamour. Cast metals mingled with gleaming acrylics to sophisticated effect. Our devotion to design unity shows in detailed candle sleeves, topping the mixed material motif with exposed-filament incandescent bulbs.

## POLISHED NICKEL

Coastal Suitable Finish (EPM): No