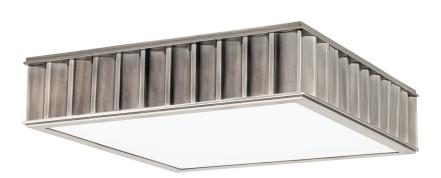

# **MIDDLEBURY**

932-HN

#### HISTORIC NICKEL

Coastal Suitable Finish (EPM): No

# **DIMENSIONS**

Height: 4"

Width/Diameter: 16"

Length: 16"

Canopy/Backplate: 5" Product Weight: 13lb

Canopy/Backplate Shape: Round Sloped Ceiling Compatible: No

Living Finish: No Uplight Only: No

#### Shade

Shade 1: Glass

Shade 1 Finish: Opal Matte Shade 1 Bottom L/W: 0" / 15"

Replacement Glass Item #(s): GLS-000932