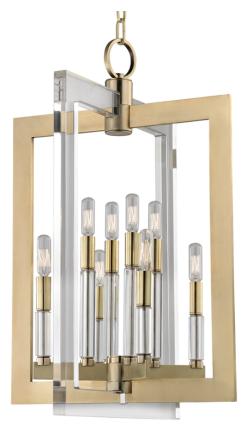

# WELLINGTON

### 9317-AGB

A brilliant mix of materials, Wellington's sleek planes evoke a modernist sense of glamour. Cast metals mingled with gleaming acrylics to sophisticated effect. Our devotion to design unity shows in detailed candle sleeves, topping the mixed material motif with exposed-filament incandescent bulbs.

## AGED BRASS

Coastal Suitable Finish (EPM): No