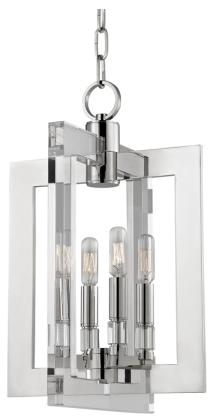

# WELLINGTON

9312-PN

A brilliant mix of materials, Wellington's sleek planes evoke a modernist sense of glamour. Cast metals mingled with gleaming acrylics to sophisticated effect. Our devotion to design unity shows in detailed candle sleeves, topping the mixed material motif with exposed-filament incandescent bulbs.

## POLISHED NICKEL

Coastal Suitable Finish (EPM): No

## DIMENSIONS

Height: 18.75" Width/Diameter: 12" Minimum Height: 19.75" Maximum Height: 72.75" Canopy/Backplate: 5.5" Hanging Type: 54" Chain Product Weight: 8lb Canopy/Backplate Shape: Round Sloped Ceiling Compatible: Yes Living Finish: No Uplight Only: No