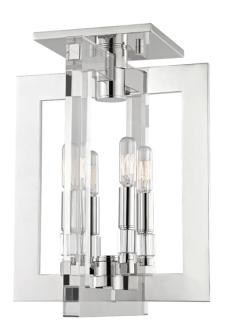

# WELLINGTON

#### 9311-PN

A brilliant mix of materials, Wellington's sleek planes evoke a modernist sense of glamour. Cast metals mingled with gleaming acrylics to sophisticated effect. Our devotion to design unity shows in detailed candle sleeves, topping the mixed material motif with exposed-filament incandescent bulbs.

## POLISHED NICKEL

Coastal Suitable Finish (EPM): No

#### **DIMENSIONS**

Height: 16.25" Width/Diameter: 12" Product Weight: 9lb

Canopy/Backplate Shape: Square Sloped Ceiling Compatible: No

Living Finish: No Uplight Only: No