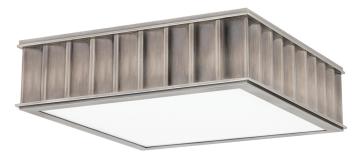

# MIDDLEBURY

931-HN

# FINISHES

HISTORIC NICKEL Coastal Suitable Finish (EPM): No

# DIMENSIONS

Height: 4" Width/Diameter: 13" Length: 13" Canopy/Backplate: 5" Product Weight: 10lb Canopy/Backplate Shape: Round Sloped Ceiling Compatible: No Living Finish: No Uplight Only: No

#### Shade

Shade 1: Glass Shade 1 Finish: Opal Matte Shade 1 Bottom L/W: 0" / 12.25" Replacement Glass Item #(s): GLS-000931

c (U) us