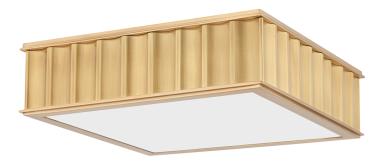

# MIDDLEBURY

931-AGB

# FINISHES

AGED BRASS Coastal Suitable Finish (EPM): No

## DIMENSIONS

Height: 4" Width/Diameter: 13" Length: 13" Canopy/Backplate: 5" Product Weight: 10lb Canopy/Backplate Shape: Round Sloped Ceiling Compatible: No Living Finish: No Uplight Only: No

#### Shade

Shade 1: Glass Shade 1 Finish: Opal Matte Shade 1 Bottom L/W: 0" / 12.25" Replacement Glass Item #(s): GLS-000931

c (U) us