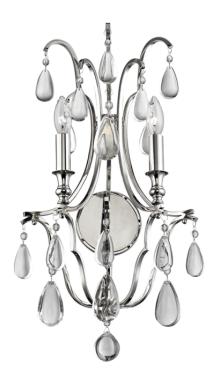

# CRAWFORD 9302-PN

## FINISHES

POLISHED NICKEL Coastal Suitable Finish (EPM): No

### DIMENSIONS

Height: 23.75" Width/Diameter: 13.25" Canopy/Backplate: 4.75" Product Weight: 5lb Extension: 7.25" Top to Center: 14" Canopy/Backplate Shape: Round Sloped Ceiling Compatible: No Living Finish: No Uplight Only: Yes

#### Shade

Shade 1: Crystal Shade 1 Finish: Clear Shade 2: Crystal Replacement Glass Item #(s): CRY-009302