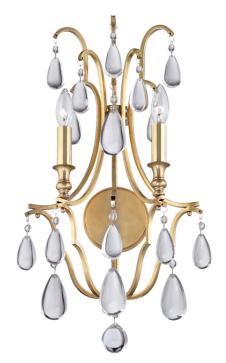

# **CRAWFORD**

9302-AGB

#### AGED BRASS

Coastal Suitable Finish (EPM): No

# **DIMENSIONS**

Height: 23.75"

Width/Diameter: 13.25" Canopy/Backplate: 4.75" Product Weight: 5lb Extension: 7.25" Top to Center: 14"

Canopy/Backplate Shape: Round Sloped Ceiling Compatible: No

Living Finish: No Uplight Only: Yes

### Shade

Shade 1: Crystal Shade 1 Finish: Clear Shade 2: Crystal

Replacement Glass Item #(s): CRY-009302