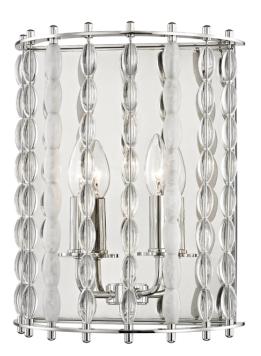

# WHITESTONE

9300-PN

#### POLISHED NICKEL

Coastal Suitable Finish (EPM): No

# **DIMENSIONS**

Height: 14" Width/Diameter: 11" Product Weight: 10lb Extension: 5.5"

Canopy/Backplate Shape: Rectangle Sloped Ceiling Compatible: No

Living Finish: No Uplight Only: Yes

#### Shade

Shade 1: Glass