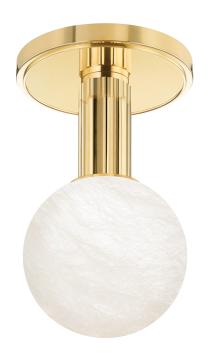

# **MURRAY HILL**

9280-AGB

\*Due to the one-of-a-kind nature of the medium, exact colors and patterns may vary slightly from the image shown.

#### AGED BRASS

Coastal Suitable Finish (EPM): No

## **DIMENSIONS**

Height: 8"

Width/Diameter: 4.5" Canopy/Backplate: 4.5" Product Weight: 3lb

Canopy/Backplate Shape: Round Sloped Ceiling Compatible: No

Living Finish: No Uplight Only: No

#### Shade

Shade 1: Alabaster