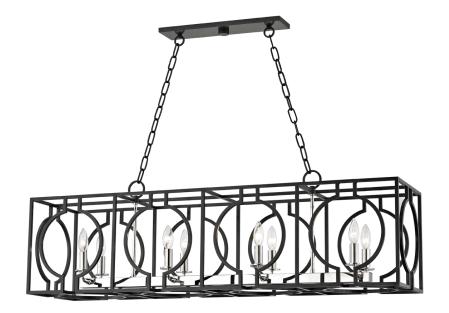

# **OCTAVIO**

#### 9246-AIPN

# Aged Iron/polished Nickel Combo

Coastal Suitable Finish (EPM): No

## **DIMENSIONS**

Height: 14.5" Width/Diameter: 12" Length: 46" Minimum Height: 20.5" Maximum Height: 72.5" Hanging Type: 54" Chain

Canopy/Backplate Shape: Rectangle Sloped Ceiling Compatible: No

Living Finish: No Uplight Only: No