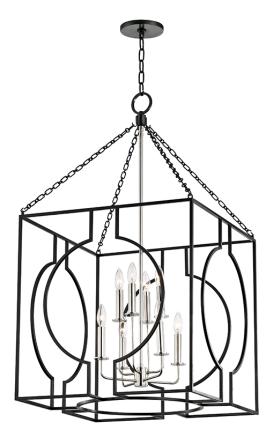

# FINISHES

Aged Iron/polished Nickel Combo Coastal Suitable Finish (EPM): No

# DIMENSIONS

Height: 43.25" Width/Diameter: 24" Minimum Height: 45.75" Maximum Height: 98" Canopy/Backplate: 6" Hanging Type: 54" Chain Product Weight: 40lb Canopy/Backplate Shape: Round Sloped Ceiling Compatible: No Living Finish: No Uplight Only: No

## ELECTRICAL

Bulb 1 Bulb Included: No Socket: E12 Candelabra Base Max Wattage: 60 Bulb Quantity: 8 Bulb Included: No Wire Length: 120" Gem Box Required (2"x3"): No Dark Sky: No