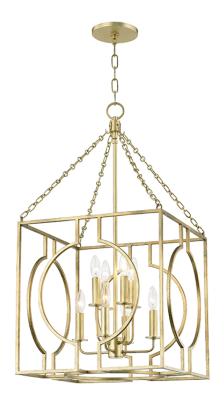

# **OCTAVIO**

9218-GL

#### **GOLD LEAF**

Coastal Suitable Finish (EPM): No

# **DIMENSIONS**

Height: 33.5"

Width/Diameter: 18.25"
Minimum Height: 36"
Maximum Height: 88.25"
Canopy/Backplate: 6"
Hanging Type: 54" Chain
Product Weight: 31lb

Canopy/Backplate Shape: Round Sloped Ceiling Compatible: No