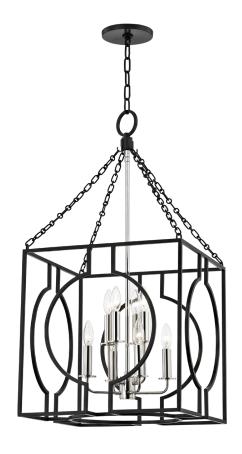

# **OCTAVIO**

## 9218-AIPN

## **FINISHES**

Aged Iron/polished Nickel Combo Coastal Suitable Finish (EPM): No

# **DIMENSIONS**

Height: 33.6"

Width/Diameter: 18.25"
Minimum Height: 36"
Maximum Height: 88.25"
Canopy/Backplate: 6"
Hanging Type: 54" Chain
Product Weight: 31lb

Canopy/Backplate Shape: Round Sloped Ceiling Compatible: No