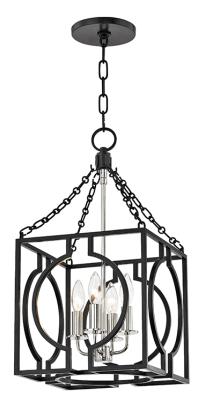

# **OCTAVIO**

#### 9214-AIPN

# **FINISHES**

Aged Iron/polished Nickel Combo Coastal Suitable Finish (EPM): No

# **DIMENSIONS**

Height: 22.75"
Width/Diameter: 12"
Minimum Height: 25.25"
Maximum Height: 77.5"
Canopy/Backplate: 6"
Hanging Type: 54" Chain
Product Weight: 18lb
Canopy/Backplate Shape: Rour

Canopy/Backplate Shape: Round Sloped Ceiling Compatible: No