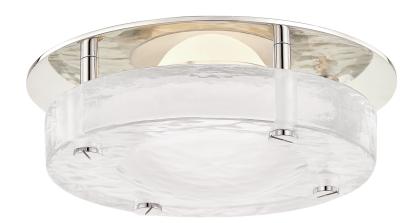

# **HEATH**

#### 9208-PN

#### POLISHED NICKEL

Coastal Suitable Finish (EPM): No

# **DIMENSIONS**

Height: 3"

Width/Diameter: 8.25" Canopy/Backplate: 5" Product Weight: 6lb Extension: 3" Top to Center: 4.25"

Canopy/Backplate Shape: Round Sloped Ceiling Compatible: No

Living Finish: No Uplight Only: No