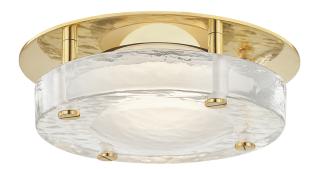

# **HEATH**

### 9208-AGB

# **FINISHES**

#### AGED BRASS

Coastal Suitable Finish (EPM): No

# **DIMENSIONS**

Height: 3"

Width/Diameter: 8.25" Canopy/Backplate: 5" Product Weight: 6lb Extension: 3" Top to Center: 4.25"

Canopy/Backplate Shape: Round Sloped Ceiling Compatible: No

Living Finish: No Uplight Only: No

### Shade