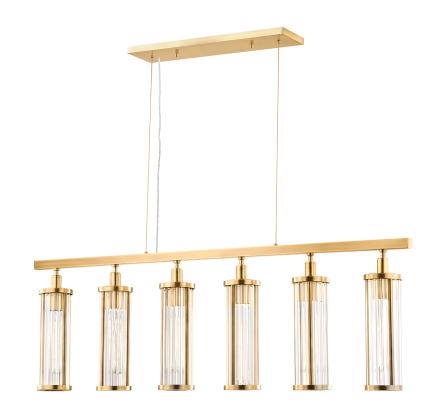

# FINISHES

AGED BRASS Coastal Suitable Finish (EPM): No

# DIMENSIONS

Height: 15.25" Width/Diameter: 46.5" Minimum Height: 17" Maximum Height: 135.75" Canopy/Backplate: 4.75" Hanging Type: 120" Aircraft Cable Product Weight: 36lb Canopy/Backplate Shape: Rectangle Sloped Ceiling Compatible: No Living Finish: No Uplight Only: Yes

#### Shade

Shade 1: Glass Shade 1 Top Width: 0.5" Shade 1 Bottom L/W: 0" / 0.5" Shade 1 Height: 11.25" Shade 2: Metal Shade 2 Top Width: 0.5" Shade 2 Bottom L/W: 0" / 0.5" Shade 2 Height: 11.25" Replacement Glass Item #(s): ROD-009120

# ELECTRICAL

Bulb 1 Bulb Included: No Socket: E26 Medium Base Bulb Type: T10-8.5 Max Wattage: 75 Bulb Quantity: 6 Bulb Included: No Wire Length: 120" Cord Type: B & W TEFLON W/ GROUND WIRE Gem Box Required (2"x3"): No Dark Sky: No