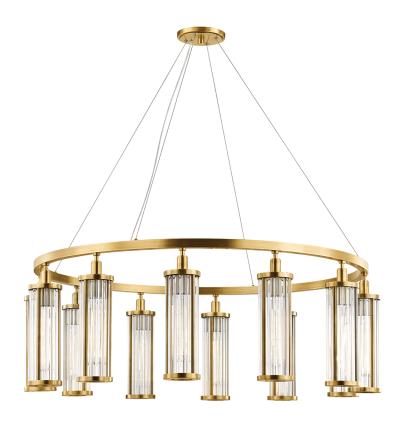

# FINISHES

AGED BRASS Coastal Suitable Finish (EPM): No

# DIMENSIONS

Height: 15.75" Width/Diameter: 42.5" Minimum Height: 24.5" Maximum Height: 125.5" Canopy/Backplate: 6" Hanging Type: 120" Aircraft Cable Product Weight: 75lb Canopy/Backplate Shape: Round Sloped Ceiling Compatible: No Living Finish: No Uplight Only: No

#### Shade

Shade 1: Glass Shade 1 Top Width: 0.5" Shade 1 Bottom L/W: 0" / 0.5" Shade 1 Height: 11.25" Shade 2: Metal Shade 2 Top Width: 0.5" Shade 2 Bottom L/W: 0" / 0.5" Shade 2 Height: 11.25" Replacement Glass Item #(s): ROD-009120

## ELECTRICAL

Bulb 1 Bulb Included: No Socket: E26 Medium Base Bulb Type: T10-8.5 Max Wattage: 75 Bulb Quantity: 12 Bulb Included: No Wire Length: 120" Cord Type: B & W TEFLON W/ GROUND WIRE Gem Box Required (2"x3"): No Dark Sky: No