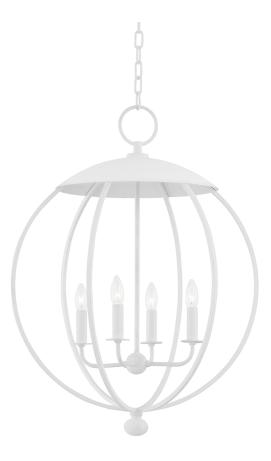

# WESLEY 9124-WP

## FINISHES

WHITE PLASTER Coastal Suitable Finish (EPM): No

## DIMENSIONS

Height: 32.25" Width/Diameter: 24" Minimum Height: 36.5" Maximum Height: 88.5" Canopy/Backplate: 5.5" Product Weight: 11lb Canopy/Backplate Shape: Round Sloped Ceiling Compatible: No Living Finish: No Uplight Only: No

#### Shade

Shade 1: Linen

### ELECTRICAL

Bulb 1 Bulb Included: No Socket: E26 Medium Base Max Wattage: 60 Bulb Quantity: 4 Bulb Included: No Wire Length: 120" Switch Type: N/A

Gem Box Required (2"x3"): No