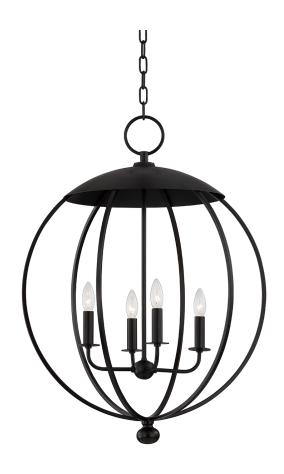

# **WESLEY**

9124-AI

#### AGED IRON

Coastal Suitable Finish (EPM): No

# **DIMENSIONS**

Height: 32.25"
Width/Diameter: 24"
Minimum Height: 36.5"
Maximum Height: 88.5"
Canopy/Backplate: 5.5"
Product Weight: 11lb

Canopy/Backplate Shape: Round Sloped Ceiling Compatible: No

Living Finish: No Uplight Only: No