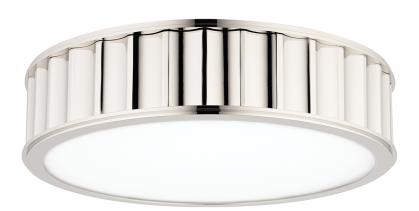

# **MIDDLEBURY**

912-PN

#### POLISHED NICKEL

Coastal Suitable Finish (EPM): No

# **DIMENSIONS**

Height: 4"

Width/Diameter: 16" Canopy/Backplate: 16" Product Weight: 10lb

Canopy/Backplate Shape: Round Sloped Ceiling Compatible: No

Living Finish: No Uplight Only: No

#### Shade

Shade 1: Glass

Shade 1 Finish: Opal Matte Shade 1 Bottom L/W: 0" / 14.5"

Shade 1 Height: 0.13"

Replacement Glass Item #(s): GLS-000912