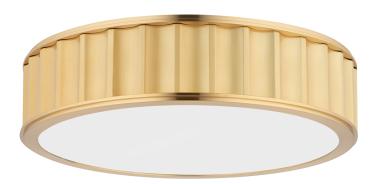

# **MIDDLEBURY**

#### AGED BRASS

Coastal Suitable Finish (EPM): No

# **DIMENSIONS**

Height: 4"

Width/Diameter: 16" Canopy/Backplate: 16" Product Weight: 10lb

Canopy/Backplate Shape: Round Sloped Ceiling Compatible: No

Living Finish: No Uplight Only: No

## Shade

Shade 1: Glass

Shade 1 Finish: Opal Matte Shade 1 Bottom L/W: 0" / 14.5"

Shade 1 Height: 0.13"

Replacement Glass Item #(s): GLS-000912