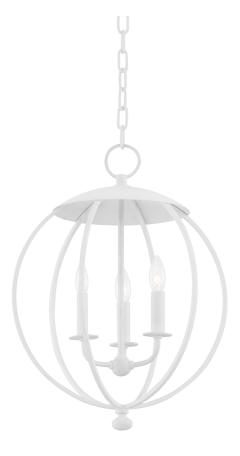

# WESLEY 9117-WP

# FINISHES

WHITE PLASTER Coastal Suitable Finish (EPM): No

## DIMENSIONS

Height: 21.5" Width/Diameter: 16.5" Minimum Height: 25.75" Maximum Height: 77.75" Canopy/Backplate: 4.75" Product Weight: 8lb Canopy/Backplate Shape: Round Sloped Ceiling Compatible: No Living Finish: No Uplight Only: No

#### Bulb 1

Bulb Included: No Socket: E12 Candelabra Base Max Wattage: 60 Bulb Quantity: 3 Bulb Included: No Wire Length: 120" Switch Type: N/A Gem Box Required (2"x3"): No Dark Sky: No