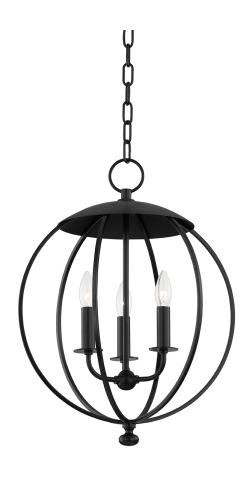

# **WESLEY**

9117-AI

#### AGED IRON

Coastal Suitable Finish (EPM): No

# **DIMENSIONS**

Height: 21.5" Width/Diameter: 16.5" Minimum Height: 25.75" Maximum Height: 77.75" Canopy/Backplate: 4.75"

Product Weight: 8lb

Canopy/Backplate Shape: Round Sloped Ceiling Compatible: No

Living Finish: No Uplight Only: No

### Bulb 1

Bulb Included: No

Socket: E12 Candelabra Base

Max Wattage: 60 Bulb Quantity: 3 Bulb Included: No Wire Length: 120" Switch Type: N/A

Gem Box Required (2"x3"): No

Dark Sky: No