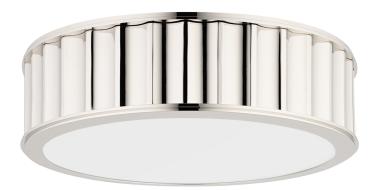

# MIDDLEBURY

911-PN

## FINISHES

POLISHED NICKEL Coastal Suitable Finish (EPM): No

## DIMENSIONS

Height: 4" Width/Diameter: 13" Canopy/Backplate: 13" Product Weight: 7lb Canopy/Backplate Shape: Round Sloped Ceiling Compatible: No Living Finish: No Uplight Only: No

### Shade

Shade 1: Glass

Shade 1 Finish: Opal Matte Shade 1 Bottom L/W: 0" / 11.625" Replacement Glass Item #(s): GLS-000911