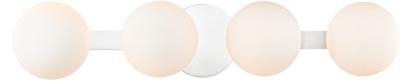

## DIMENSIONS

Height: 4.75" Width/Diameter: 23.5" Canopy/Backplate: 4.75" Product Weight: 8lb Extension: 5.25" Top to Center: 2.5" Canopy/Backplate Shape: Round Sloped Ceiling Compatible: No Living Finish: No Uplight Only: No

#### Shade

Shade 1: Glass Shade 1 Top Width: 4.5" Replacement Glass Item #(s): GLS-009081-PC

## Bulb 1

Bulb Included: No Socket: G9 Bulb Type: G9 LED Max Wattage: 4 Bulb Quantity: 4 Bulb Included: No Wire Length: 120" Gem Box Required (2"x3"): No Dark Sky: No