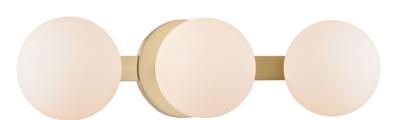

# **BAIRD**

### 9083-AGB

## **FINISHES**

#### AGED BRASS

Coastal Suitable Finish (EPM): No

# **DIMENSIONS**

Height: 4.75" Width/Diameter: 17" Canopy/Backplate: 4.75" Product Weight: 5lb Extension: 5.25" Top to Center: 2.5"

Canopy/Backplate Shape: Round Sloped Ceiling Compatible: No

Living Finish: No Uplight Only: No

### Shade

Shade 1: Glass

Shade 1 Top Width: 4.5"

Replacement Glass Item #(s): GLS-009081-AGB