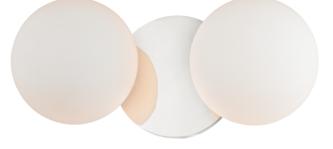

# **BAIRD** 9082-PC

## **FINISHES**

POLISHED CHROME Coastal Suitable Finish (EPM): No

## DIMENSIONS

Height: 4.75" Width/Diameter: 11" Canopy/Backplate: 4.75" Product Weight: 3lb Extension: 5.25" Top to Center: 2.5" Canopy/Backplate Shape: Round Sloped Ceiling Compatible: No Living Finish: No Uplight Only: No

#### Shade

Shade 1: Glass Replacement Glass Item #(s): GLS-009081-PC