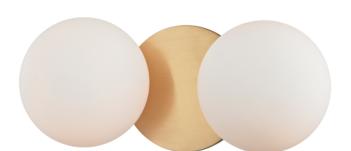

# **BAIRD**

9082-AGB

#### AGED BRASS

Coastal Suitable Finish (EPM): No

# **DIMENSIONS**

Height: 4.75"
Width/Diameter: 11"
Canopy/Backplate: 4.75"
Product Weight: 3lb
Extension: 5.25"
Top to Center: 2.5"

Canopy/Backplate Shape: Round Sloped Ceiling Compatible: No

Living Finish: No Uplight Only: No

#### Shade

Shade 1: Glass

Shade 1 Top Width: 4.5"

Replacement Glass Item #(s): GLS-009081-AGB