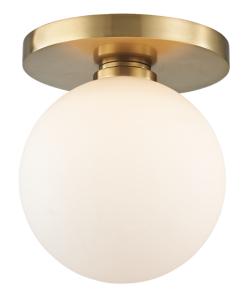

# BAIRD 9081-AGB

# FINISHES

AGED BRASS Coastal Suitable Finish (EPM): No

## DIMENSIONS

Height: 4.75" Width/Diameter: 4.75" Canopy/Backplate: 4.75" Product Weight: 2lb Extension: 5.25" Top to Center: 2.5" Canopy/Backplate Shape: Round Sloped Ceiling Compatible: No Living Finish: No Uplight Only: No

#### Shade

Shade 1: Glass Shade 1 Top Width: 4.5" Replacement Glass Item #(s): GLS-009081-AGB

c UL us