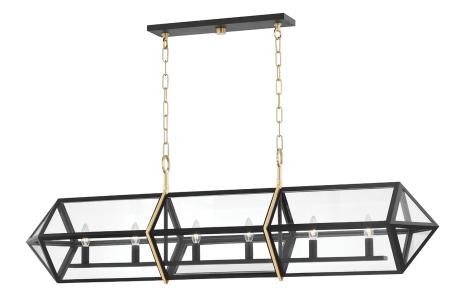

# **BEDFORD HILLS**

9055-AGB/BK

## **FINISHES**

AGED BRASS w/ Dusk Black

Coastal Suitable Finish (EPM): No

## **DIMENSIONS**

Height: 16.5" Width/Diameter: 12" Length: 55.25" Canopy/Backplate: 4.75" Product Weight: 45lb

Canopy/Backplate Shape: Rectangle Sloped Ceiling Compatible: No

Living Finish: No Uplight Only: No