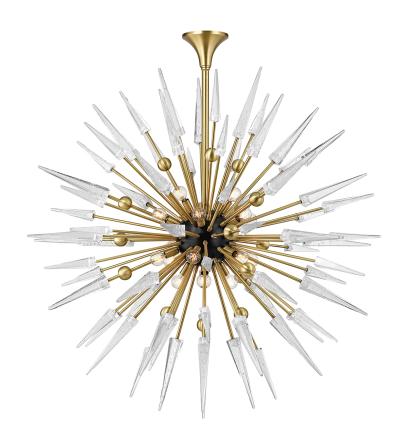

# **SPARTA**

9048-AGB

#### AGED BRASS

Coastal Suitable Finish (EPM): No

## **DIMENSIONS**

Height: 48" Width/Diameter: 48" Minimum Height: 54" Maximum Height: 90" Canopy/Backplate: 6.25"

Hanging Type: 1-3" / 1-6" / 1-12" / 2-18" Stems

Product Weight: 80lb

Canopy/Backplate Shape: Round Sloped Ceiling Compatible: No

#### Shade

Shade 1: Glass Shade 1 Height: 7" Shade 2: Glass Shade 2 Height: 10"

Replacement Glass Item #(s): GLS-902507

# Bulb 1

Bulb Included: No

Socket: E12 Candelabra Base

Bulb Type: G16.5 Max Wattage: 40 Bulb Quantity: 18 Bulb Included: No Wire Length: 120"

Cord Type: B & W TEFLON W/ GROUND WIRE

Gem Box Required (2"x3"): No