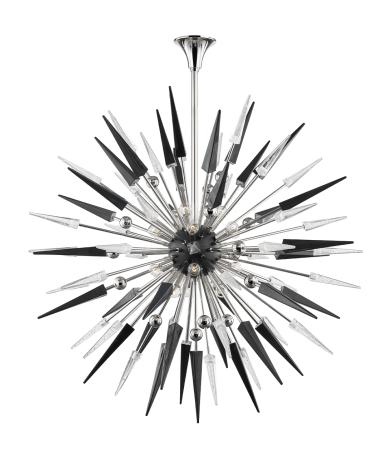

# **SPARTA**

9047-PN

#### POLISHED NICKEL

Coastal Suitable Finish (EPM): No

## **DIMENSIONS**

Height: 48"
Width/Diameter: 48"
Minimum Height: 54"
Maximum Height: 90"
Canopy/Backplate: 6.25"

Hanging Type: 1-3" / 1-6" / 1-12" / 2-18" Stems

Product Weight: 77lb

Canopy/Backplate Shape: Round Sloped Ceiling Compatible: No

#### **ELECTRICAL**

Bulb 1

Bulb Included: No

Socket: E12 Candelabra Base

Bulb Type: G16.5 Max Wattage: 40 Bulb Quantity: 18 Bulb Included: No Wire Length: 120"

Cord Type: B & W TEFLON W/ GROUND WIRE

Gem Box Required (2"x3"): No