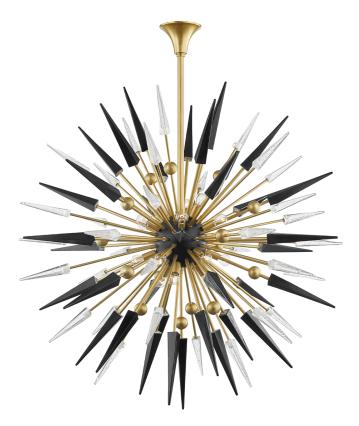

# SPARTA 9047-AGB

# DIMENSIONS

Height: 48" Width/Diameter: 48" Minimum Height: 54" Maximum Height: 90" Canopy/Backplate: 6.25" Hanging Type: 1-3" / 1-6" / 1-12" / 2-18" Stems Product Weight: 77lb Canopy/Backplate Shape: Round Sloped Ceiling Compatible: No Living Finish: No Uplight Only: No