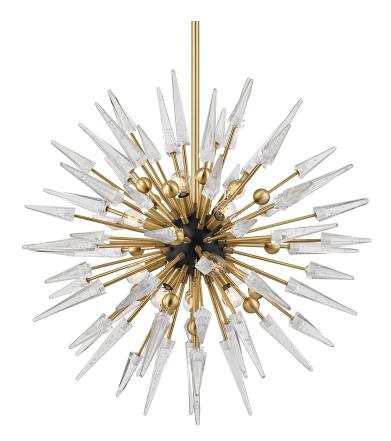

# SPARTA 9032-AGB

### DIMENSIONS

Height: 32" Width/Diameter: 32" Minimum Height: 39.5" Maximum Height: 81.5" Canopy/Backplate: 6.25" Hanging Type: 1-3" / 1-6" / 1-12" / 2-18" Stems Product Weight: 42lb Canopy/Backplate Shape: Round Sloped Ceiling Compatible: No Living Finish: No Uplight Only: No

#### Shade

Shade 1: Glass Shade 1 Height: 7" Shade 2: Glass Shade 2 Height: 4.5" Replacement Glass Item #(s): GLS-902507