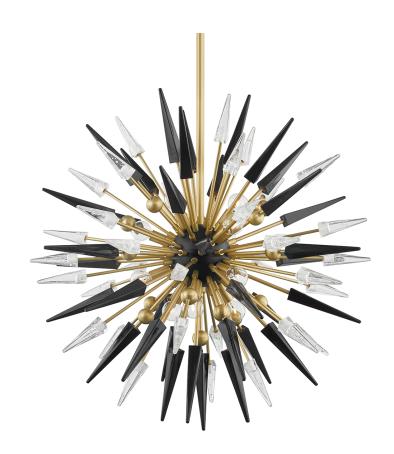

# **SPARTA**

9031-AGB

#### AGED BRASS

Coastal Suitable Finish (EPM): No

## **DIMENSIONS**

Height: 32" Width/Diameter: 32" Minimum Height: 39.5" Maximum Height: 81.5" Canopy/Backplate: 6.25"

Hanging Type: 1-3" / 1-6" / 1-12" / 2-18" Stems

Product Weight: 42lb

Canopy/Backplate Shape: Round Sloped Ceiling Compatible: No