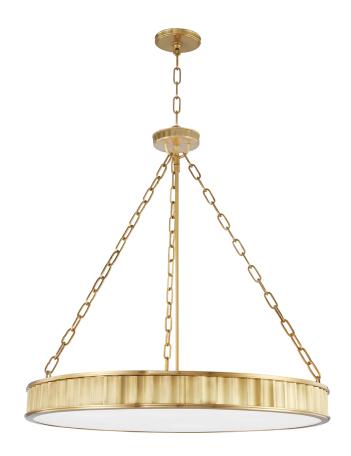

# **MIDDLEBURY**

903-AGB

# **DIMENSIONS**

Height: 29"
Width/Diameter: 30"
Canopy/Backplate: 5"
Hanging Type: 54" Chain
Product Weight: 30.4lb

Canopy/Backplate Shape: Rectangle Sloped Ceiling Compatible: Yes

Living Finish: No Uplight Only: No

#### Shade

Shade 1 Top Width: 28" Shade 1 Height: 0.13"