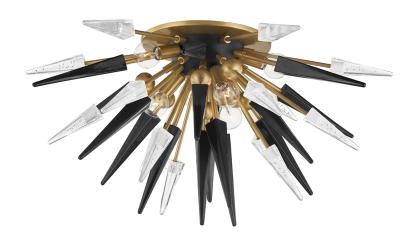

# **SPARTA**

9027-AGB

#### AGED BRASS

Coastal Suitable Finish (EPM): No

# **DIMENSIONS**

Height: 14.25" Width/Diameter: 28" Canopy/Backplate: 10" Product Weight: 16lb

Canopy/Backplate Shape: Round Sloped Ceiling Compatible: No

Living Finish: No Uplight Only: No

#### Shade

Shade 1: Glass Shade 2: Glass

Replacement Glass Item #(s): GLS-902507

#### Bulb 1

Bulb Included: No

Socket: E12 Candelabra Base

Bulb Type: G16.5 Max Wattage: 40 Bulb Quantity: 6 Bulb Included: No Wire Length: 120"

Gem Box Required (2"x3"): No

Dark Sky: No