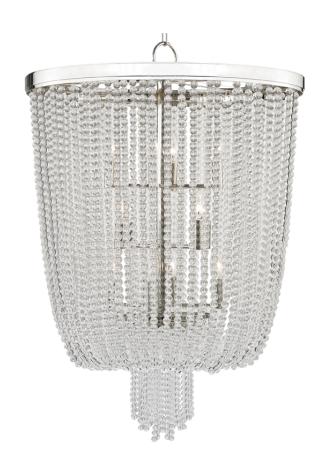

# **ROYALTON**

9026-PN

# **DIMENSIONS**

Height: 37.5"
Width/Diameter: 26"
Minimum Height: 41.75"
Maximum Height: 93.75"
Canopy/Backplate: 4.75"
Product Weight: 76lb

Canopy/Backplate Shape: Round Sloped Ceiling Compatible: No

Living Finish: No Uplight Only: No

#### Shade

Shade 1: Crystal Shade 1 Finish: Clear Shade 2: Crystal