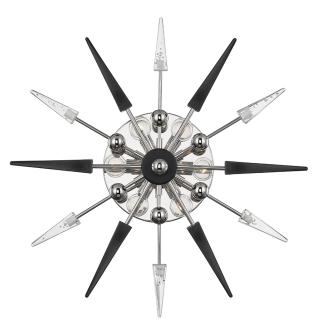

# SPARTA 9024-PN

## FINISHES

POLISHED NICKEL Coastal Suitable Finish (EPM): No

## DIMENSIONS

Height: 25.25" Width/Diameter: 25.25" Canopy/Backplate: 10" Product Weight: 11lb Extension: 6" Top to Center: 12.75" Canopy/Backplate Shape: Round Sloped Ceiling Compatible: No Living Finish: No Uplight Only: Yes