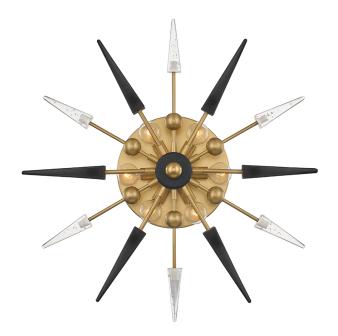

# **SPARTA**

9024-AGB

#### AGED BRASS

Coastal Suitable Finish (EPM): No

# **DIMENSIONS**

Height: 25.25"

Width/Diameter: 25.25" Canopy/Backplate: 10" Product Weight: 9.6lb Extension: 6"

Top to Center: 12.75"

Canopy/Backplate Shape: Round Sloped Ceiling Compatible: No

Living Finish: No Uplight Only: Yes

#### Shade

Replacement Glass Item #(s): GLS-902407-V