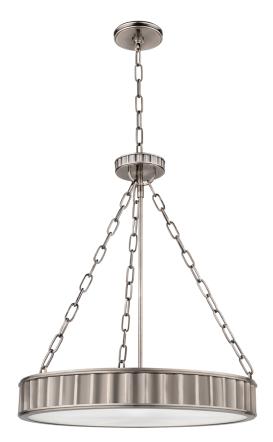

# MIDDLEBURY

902-HN

### DIMENSIONS

Height: 24.5" Width/Diameter: 21.5" Minimum Height: 27.5" Maximum Height: 75.5" Canopy/Backplate: 5" Product Weight: 18lb Canopy/Backplate Shape: Round Sloped Ceiling Compatible: No Living Finish: No Uplight Only: No

#### Shade

Shade 1: Glass Shade 1 Finish: Opal Matte Shade 1 Bottom L/W: 0" / 20" Shade 1 Height: 0.13" Replacement Glass Item #(s): GLS-000902