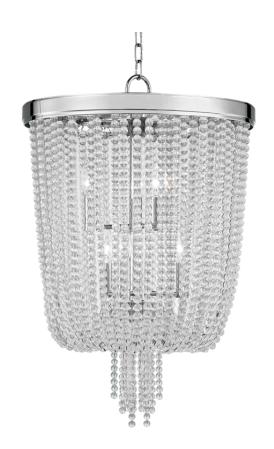

# **ROYALTON**

9018-PN

#### POLISHED NICKEL

Coastal Suitable Finish (EPM): No

## **DIMENSIONS**

Height: 27.75"

Width/Diameter: 18.25"
Minimum Height: 32"
Maximum Height: 84"
Canopy/Backplate: 4.75"
Product Weight: 40lb

Canopy/Backplate Shape: Round Sloped Ceiling Compatible: No

Living Finish: No Uplight Only: No

### Shade

Shade 2: Crystal

Replacement Glass Item #(s): CRY-009008-E