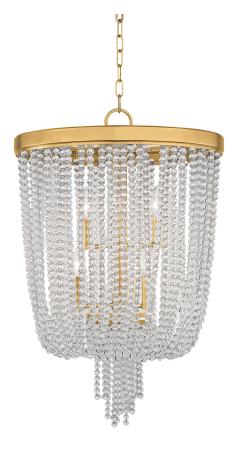

# ROYALTON 9018-AGB

## FINISHES

AGED BRASS Coastal Suitable Finish (EPM): No

### DIMENSIONS

Height: 27.75" Width/Diameter: 18.25" Minimum Height: 32" Maximum Height: 84" Canopy/Backplate: 4.75" Hanging Type: 54" Chain Product Weight: 40lb Canopy/Backplate Shape: Round Sloped Ceiling Compatible: Yes Living Finish: No Uplight Only: No

#### Shade

Shade 1: Crystal Shade 1 Finish: Clear Shade 2: Crystal Replacement Glass Item #(s): CRY-009008-E