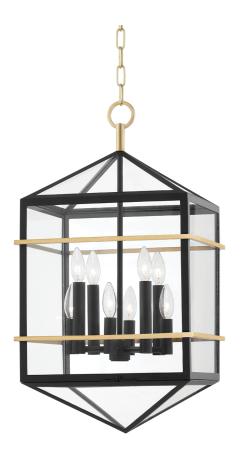

# **BEDFORD HILLS**

9015-AGB/BK

## **FINISHES**

AGED BRASS w/ Dusk Black Coastal Suitable Finish (EPM): No

# **DIMENSIONS**

Height: 27"

Width/Diameter: 14.75" Canopy/Backplate: 4.75" Product Weight: 34lb

Canopy/Backplate Shape: Round Sloped Ceiling Compatible: No

Living Finish: No Uplight Only: No