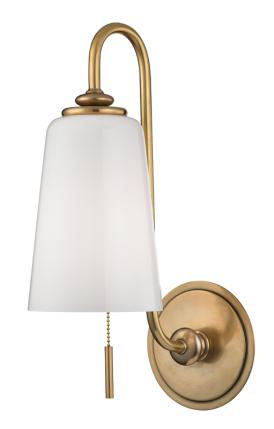

# **GLOVER**

9011-AGB

#### AGED BRASS

Coastal Suitable Finish (EPM): No

## **DIMENSIONS**

Height: 16"

Width/Diameter: 5.5" Canopy/Backplate: 5.5" Product Weight: 5lb Extension: 10"

Top to Center: 13.25"

Canopy/Backplate Shape: Round Sloped Ceiling Compatible: No

Living Finish: No Uplight Only: Yes

#### Shade

Shade 1: Glass

Shade 1 Top Width: 3.75" Shade 1 Bottom L/W: 0" / 5.25"

Shade 1 Height: 7.75"

Replacement Glass Item #(s): GLS-009011